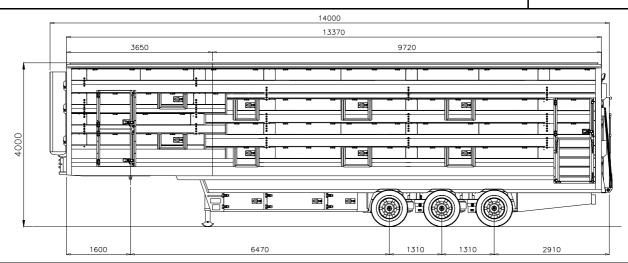

## SEMI - TRAILER SBA32

| GROSS WEIGHT<br>(Kg) | LENGTH<br>(m) | TARE +/- 3% (Kg) |           |           |           |           |
|----------------------|---------------|------------------|-----------|-----------|-----------|-----------|
|                      |               | 2+2 Decks        | 2+3 Decks | 3+3 Decks | 3+4 Decks | 4+4 Decks |
| 39000                | 13.60         | 10600            | 11200     | 11500     | 12000     | 12300     |

## **TECHNICHAL CHARACTERISTICS**

- Chassis: Self-supporting anti-corrosion Aluminium structure
  Axles: twin 10000 Kg capacity 1st liftable, 2nd and 3rd fixed.
- Ø Brakes: disk Ø 370 mm.
- Ø Braking system: pneumatic with 2 lines according to ECE regulations with 2 channel EBS and RSS.
- Ø Parking Brakes: spring brakes with pneumatic controls.
- **Ø** Suspensions: pneumatic type with electronic control.
- Ø Wheels: disc 19.5 x 7.50 and M spigot.
- Ø Tyres: 265/70R19.5 143/141J twin.
- **Ø** King Pin: 2" demountable from below.
- Ø Landing legs: two speed with rocking feet.
- **Body:** box unit for livestock 2+2, 2+3, 3+3, 3+4 or 4+4 loading decks with hydraulic controls, raising lowering roof on lower part and on goose neck, side doors and back doors, wide tool boxes under the body, internal and external working lights.
- **Electrohydraulic system:** completed with automatic safety device in accordance with Machines Directive and Work Safety Institute. (approval TUV n° 24 03 9761 002)
- **Loading ramp:** hydraulically controlled, anti-slip, with incorporated side guards and working as barn doors if necessary
- Ø Partition gates: in aluminium or zinc coated steel with over-flap for larger animals.
- Ø Ventilation system: autonomous with 15 side fans Ø 255 mm. Max air flow 19500 m³/h